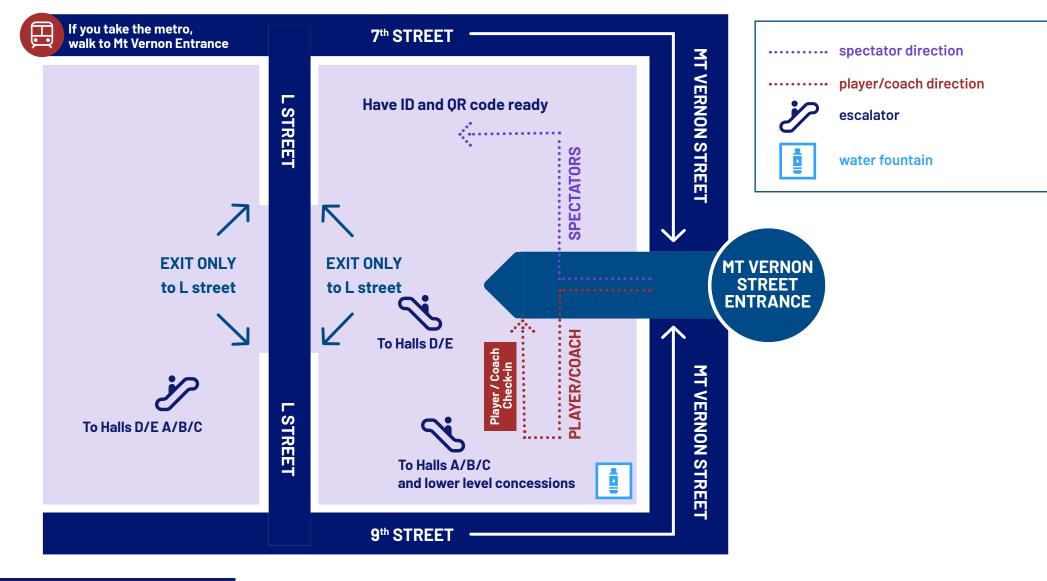

# **ENTRANCE MAP** MT VERNON STREET ENTRY

#### **HYDRATION:**

Athletes are encouraged to pack your hydration needs for the day! Concessions will also be open for food and beverage purchase. Water bottles can be filled at water fountains located on event maps.