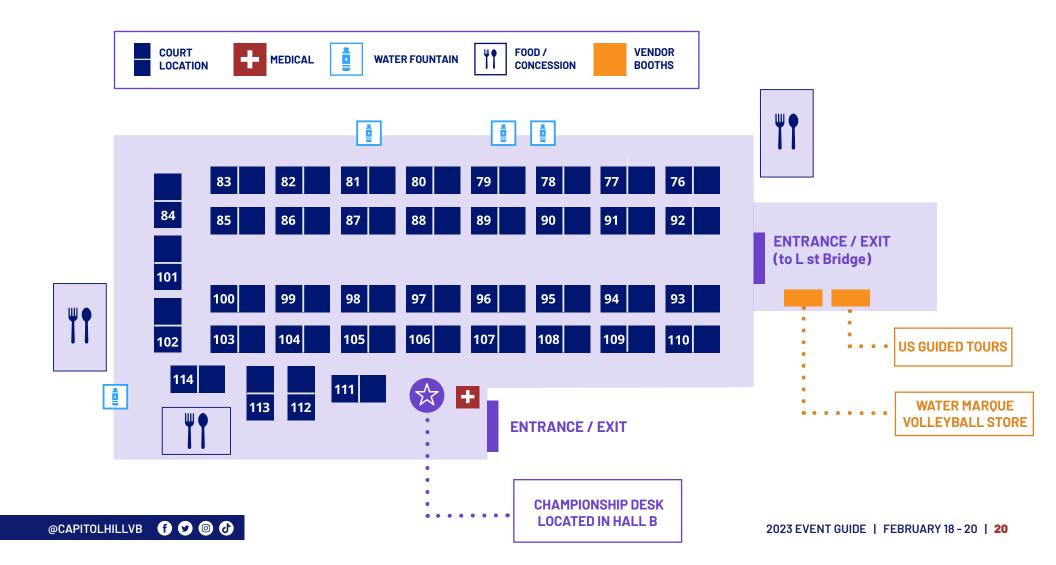

# **EVENT MAPS** Courts 76-114

## (ENLARGED MAP OF HALLS D & E)

### **HYDRATION:**

٠

Athletes are encouraged to pack your hydration needs for the day! See designated areas for water fountains to fill up your water bottles. Concessions will also be open for food and beverage purchase.