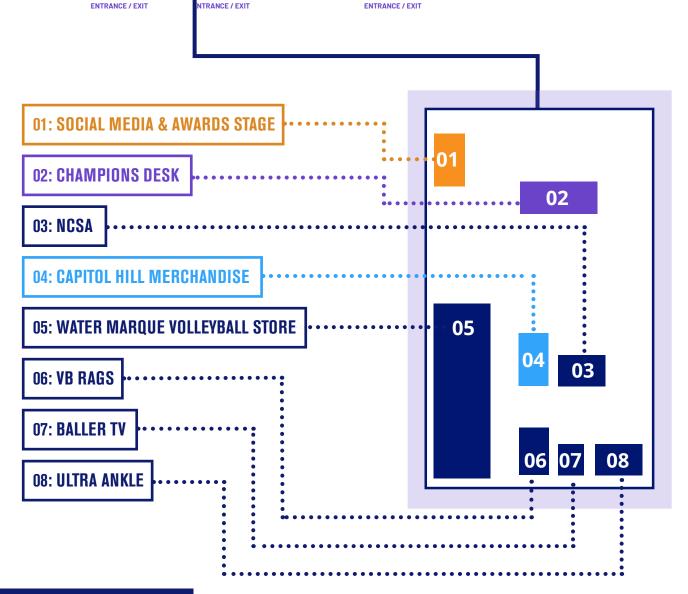

# **EVENT MAPS** Sponsor marketplace map

15 42

HALL B

44 43

ê

47 40 33 26 19 18 11 4

1

HALL A

ê ê

### (ENLARGED MAP OF HALL B)

62 57

HALL C

63

70 65 64 60 59

73

Ϋ́Ť