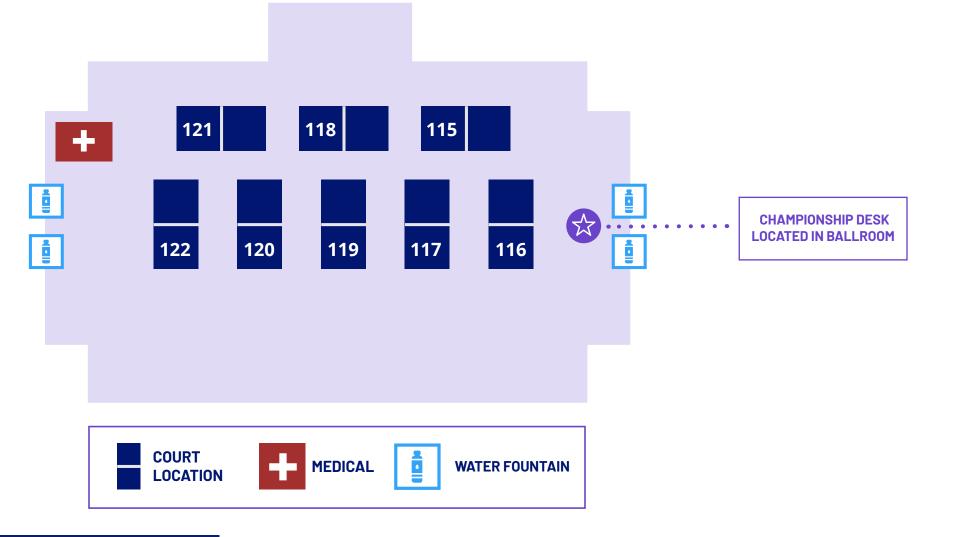

# **EVENT MAPS** COURTS 115-122

(BALLROOM LAYOUT)

### **HYDRATION:**

٠

Athletes are encouraged to pack your hydration needs for the day! See designated areas for water fountains to fill up your water bottles. Concessions will also be open for food and beverage purchase.