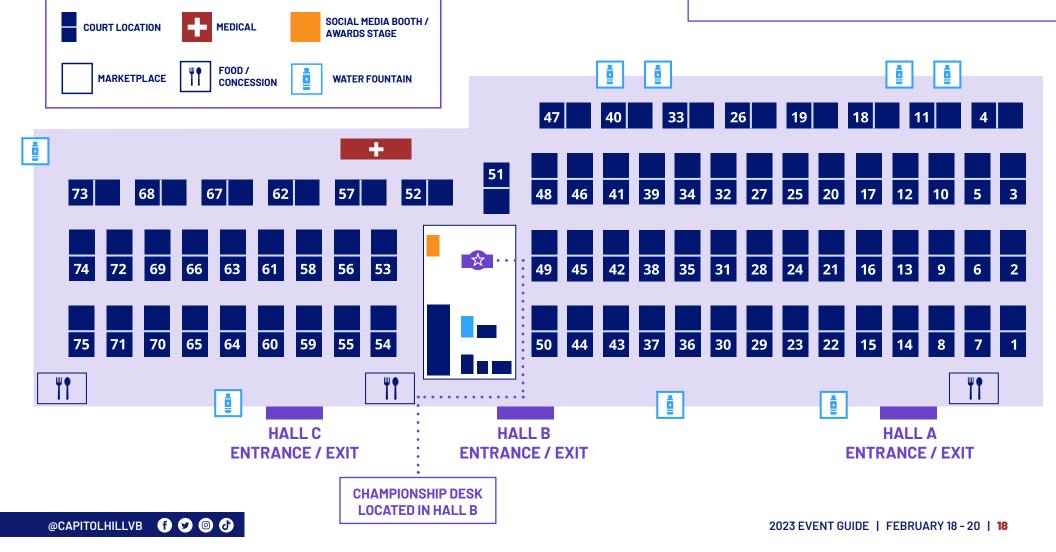

## **EVENT MAPS COURTS 1-75**

(HALLS A, B, C)

### **HYDRATION:**

Athletes are encouraged to pack your hydration needs for the day! See designated areas on map to fill up your water bottle. Concessions will also be open for food and beverage purchase.

#### **NEW THIS YEAR:**

Downtown Food District, located on the concourse level nearest to Hall A.