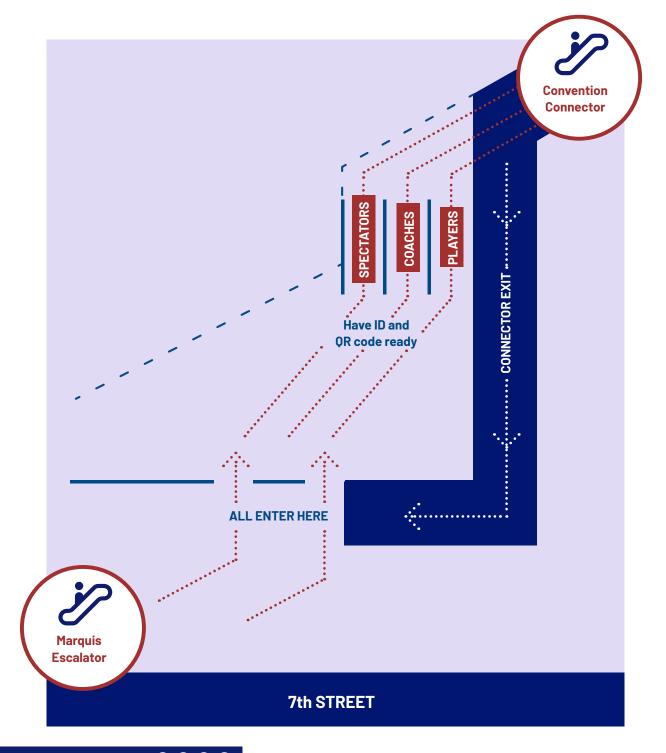

# ENTRANCE MAP Marquis connector entry

### SATURDAY, SUNDAY AND MONDAY PLAYERS, COACHES AND SPECTATORS ARE WELCOME